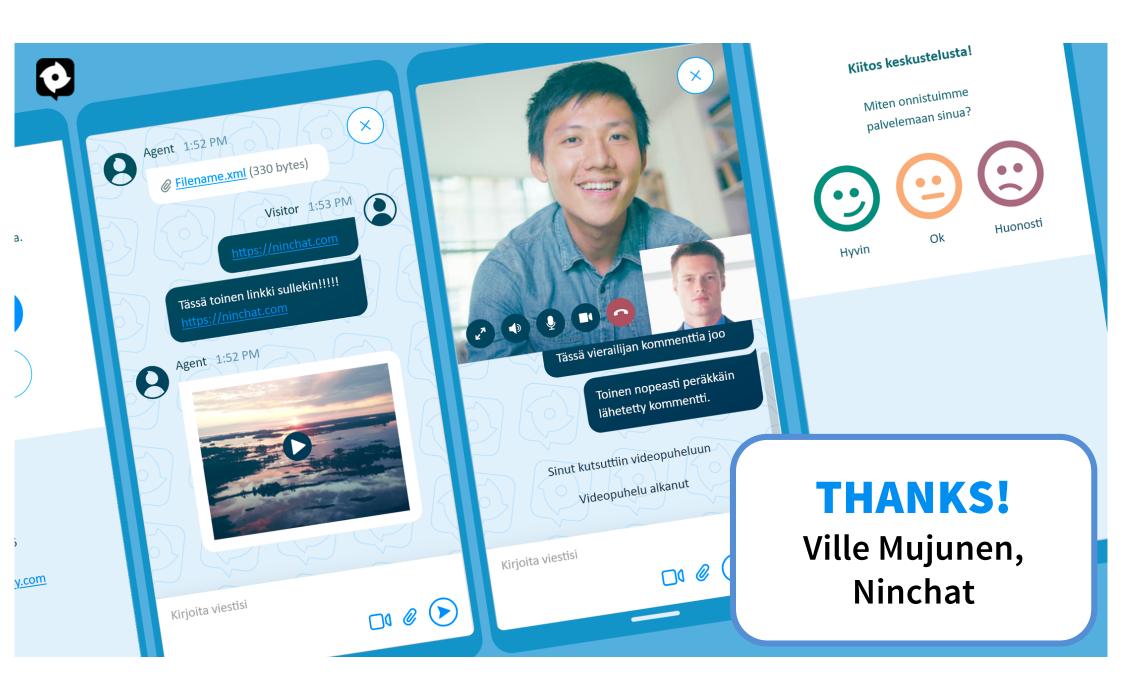

#### Easily accept or dismiss incoming requests in alert screen

#### Text and video chat opens in web browser after accepting